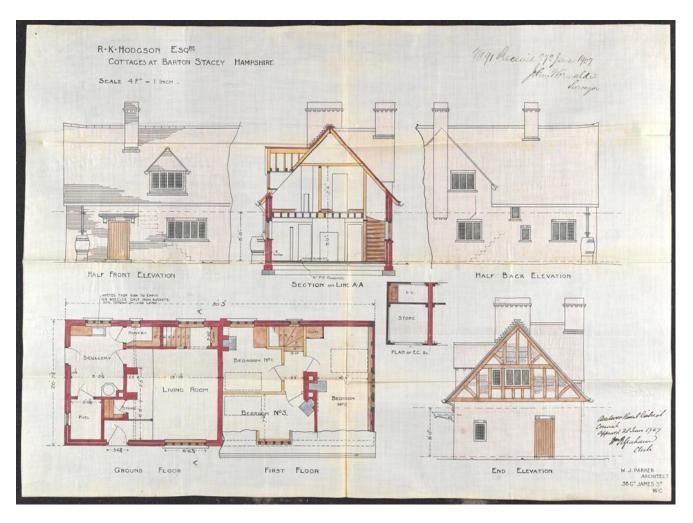

## by Linda Moffatt © February 2013

If you are able to add any more information to this account, please contact the Barton Stacey Parish Local History Group at history@bartonstacey.com

The building plans for these '2 Dwelling Houses' were submitted to Andover Rural District Council on 27 June 1907<sup>1</sup>. The land upon which they were built was part of the Gavelacre Estate, owned by Robert Kirkman Hodgson (1850-1924), a merchant of London. An article on the Gavelacre Estate can be found elsewhere on this website.

The architect was W.J. Parker, a London firm at 38 Gt James St, Bedford Row, London W.C.

The builder, A. Spratt, was probably Albert Spratt of West Mill, Fullerton Road, Wherwell, described in the 1901 census as a builder and farmer.

-

<sup>&</sup>lt;sup>1</sup> Hampshire Records Office, 17M73/BP91.

Building plans for Church Farm Cottages, submitted 27 June 1907

Our next known document concerning these cottages is a lease of 1908<sup>2</sup>.