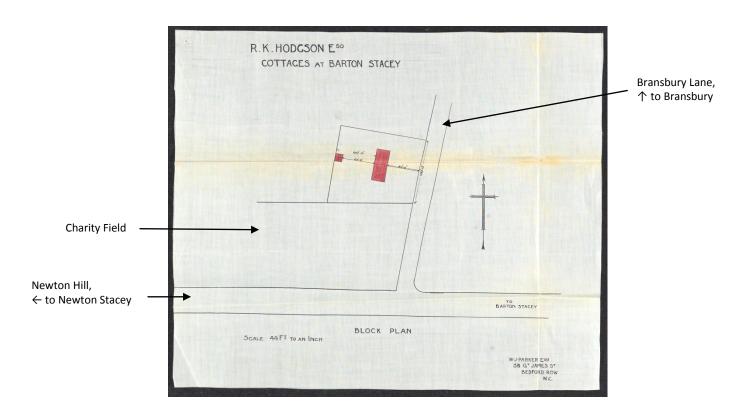

-

<sup>&</sup>lt;sup>1</sup> Hampshire Records Office, 17M73/BP91.

Building plans for Church Farm Cottages, submitted 27 June 1907

Our next known document concerning these cottages is a lease of 1908<sup>2</sup>.

Whereby the said lessor agrees to let, and the said lessee agrees to take a cottage with garden adjoining situate in the lane from Barton Stacey to Bransbury and in a field adjoining the "Charity Field", for the term of one year, to commence from September 29th 1908 and so on from year to year, ... at the annual rental of six pounds ten shillings payable half yearly ... the sum ... to include all tithe, rates, and taxes chargeable on the same.

The witness to the signatures of Hodgson and Rev. Rule was M.G. Barter<sup>3</sup>.

The cottage to which the lease refers - that nearer the corner with Newton Hill and which is now known as no. 1, Church Farm Cottages - was rented in this way for occupation by the school teacher for many years after this.